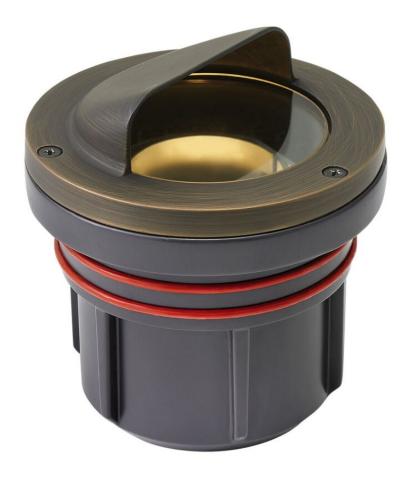

## 15708MZ-3W27K

Named after the ruggedly beautiful island off the coast of British Columbia, Hardy Island products are impeccably designed to defy the harshest environments. The LumaCORE LED accent lighting system is an expertly engineered core that withstands the elements and provides the the user with full control over wattage and color temperature.

FINISH: Matte Bronze
GLASS: Clear Lens

**WIDTH**: 4.5" **HEIGHT**: 5"

LIGHT SOURCE: LumaCore

WATTAGE: 3w LumaCore LED \*Included TRANSFORMER REQUIRED: Yes

**HINKLEY** 33000 Pin Oak Parkway Avon Lake, OH 44012 **PHONE: (440) 653-5500** Toll Free: 1 (800) 446-5539 hinkley.com