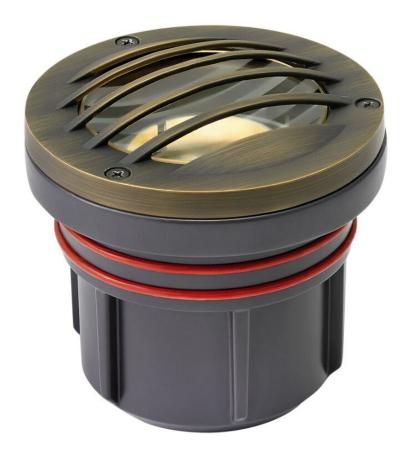

## **WELL LIGHT**

LED 7.5W 3000K GRILL TOP WELL LIGHT

## 15705MZ-8W3K

Named after the ruggedly beautiful island off the coast of British Columbia, Hardy Island products are impeccably designed to defy the harshest environments. The LumaCORE LED accent lighting system is an expertly engineered core that withstands the elements and provides the the user with full control over wattage and color temperature.

FINISH: Matte Bronze
GLASS: Clear Lens

**WIDTH**: 4.8" **HEIGHT**: 4.8"

LIGHT SOURCE: LumaCore

WATTAGE: 8w LumaCore LED \*Included TRANSFORMER REQUIRED: Yes

**HINKLEY** 33000 Pin Oak Parkway Avon Lake, OH 44012 **PHONE: (440) 653-5500** Toll Free: 1 (800) 446-5539 hinkley.com