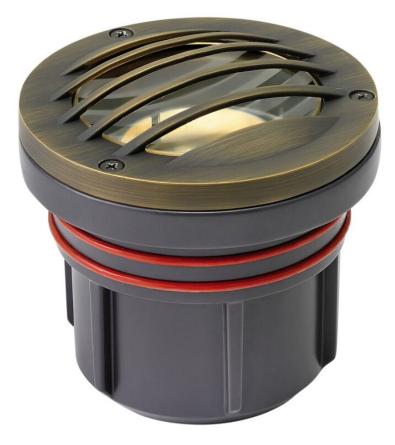

## WELL LIGHT

LED 7.5W 2700K GRILL TOP WELL LIGHT

## 15705MZ-8W27K

Named after the ruggedly beautiful island off the coast of British Columbia, Hardy Island products are impeccably designed to defy the harshest environments. The LumaCORE LED accent lighting system is an expertly engineered core that withstands the elements and provides the the user with full control over wattage and color temperature.

## HINKLEY

FINISH: Matte Bronze GLASS: Clear Lens WIDTH: 4.8" HEIGHT: 4.8" LIGHT SOURCE: LumaCore WATTAGE: 8w LumaCore LED \*Included TRANSFORMER REQUIRED: Yes

HINKLEY 33000 Pin Oak Parkway Avon Lake, OH 44012 PHONE: (440) 653-5500 Toll Free: 1 (800) 446-5539 hinkley.com