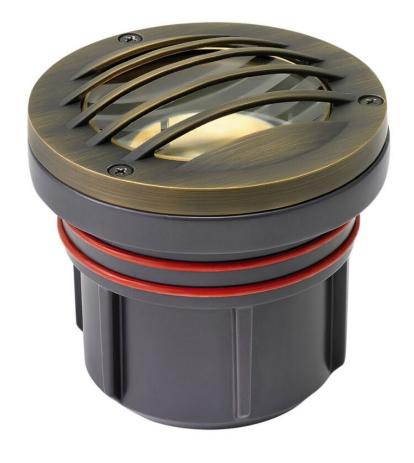

## **WELL LIGHT**

LED 3W 2700K GRILL TOP WELL LIGHT

## 15705MZ-3W27K

Named after the ruggedly beautiful island off the coast of British Columbia, Hardy Island products are impeccably designed to defy the harshest environments. The LumaCORE LED accent lighting system is an expertly engineered core that withstands the elements and provides the the user with full control over wattage and color temperature.

FINISH: Matte Bronze
GLASS: Clear Lens

**WIDTH**: 4.8" **HEIGHT**: 4.8"

LIGHT SOURCE: LumaCore

WATTAGE: 3w LumaCore LED \*Included TRANSFORMER REQUIRED: Yes

**HINKLEY** 33000 Pin Oak Parkway Avon Lake, OH 44012 **PHONE: (440) 653-5500** Toll Free: 1 (800) 446-5539 hinkley.com