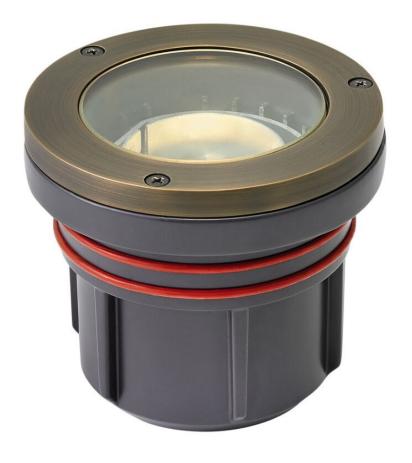

## **WELL LIGHT**

LED 7.5W 3000K FLAT TOP WELL LIGHT

## 15702MZ-8W3K

Named after the ruggedly beautiful island off the coast of British Columbia, Hardy Island products are impeccably designed to defy the harshest environments. The LumaCORE LED accent lighting system is an expertly engineered core that withstands the elements and provides the the user with full control over wattage and color temperature.

FINISH: Matte Bronze
GLASS: Clear Lens

WIDTH: 4.5" HEIGHT: 4"

LIGHT SOURCE: LumaCore

WATTAGE: 8w LumaCore LED \*Included TRANSFORMER REQUIRED: Yes

**HINKLEY** 33000 Pin Oak Parkway Avon Lake, OH 44012 **PHONE: (440) 653-5500** Toll Free: 1 (800) 446-5539 hinkley.com