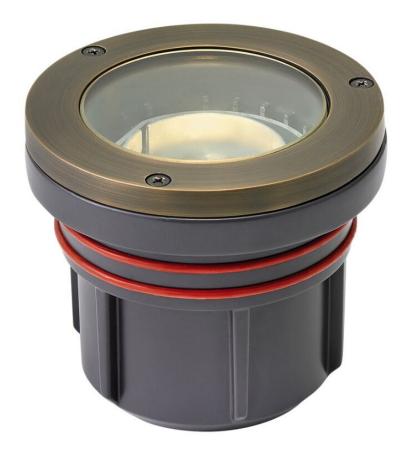

## **WELL LIGHT**

LED 5W 2700K FLAT TOP WELL LIGHT

## 15702MZ-5W27K

Named after the ruggedly beautiful island off the coast of British Columbia, Hardy Island products are impeccably designed to defy the harshest environments. The LumaCORE LED accent lighting system is an expertly engineered core that withstands the elements and provides the the user with full control over wattage and color temperature.

FINISH: Matte Bronze
GLASS: Clear Lens

WIDTH: 4.5" HEIGHT: 4"

LIGHT SOURCE: LumaCore

WATTAGE: 5w LumaCore LED \*Included TRANSFORMER REQUIRED: Yes

**HINKLEY** 33000 Pin Oak Parkway Avon Lake, OH 44012 **PHONE: (440) 653-5500** Toll Free: 1 (800) 446-5539 hinkley.com