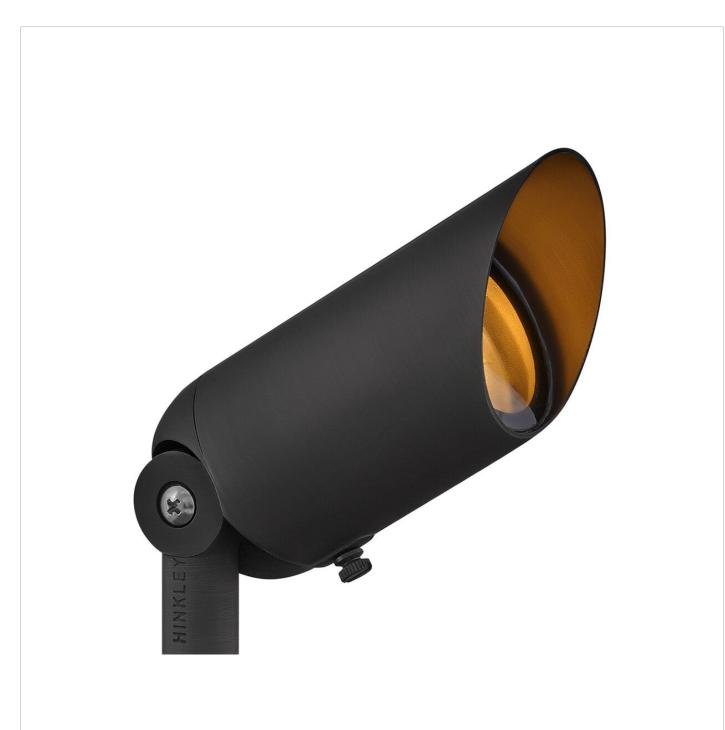

## LUMACORE HARDY ISLAND

12V VARIABLE OUTPUT LED 2700K SPOT LIGHT

## 1536BSK-LMA27K

Accentuate your home's architecture and highlight your landscape's natural beauty with a warm ambient glow. Hinkley's Variable Output LumaCORE<sup>™</sup> LED Accent Lighting Systems are expertly designed to withstand the elements and provide complete control over wattage and beam spread. Named after the ruggedly beautiful island off the coast of British Columbia, our Hardy Island Collection is impeccably constructed with solid cast brass to defy the harshest environments.

## HINKLEY

FINISH: Brass Satin Black GLASS: Clear Lens WIDTH: 5.8" HEIGHT: 3.3" LIGHT SOURCE: LumaCore WATTAGE: 12w, 8w, 5w, 3w LumaCore LED \*Included TRANSFORMER REQUIRED: Yes

HINKLEY 33000 Pin Oak Parkway Avon Lake, OH 44012 PHONE: (440) 653-5500 Toll Free: 1 (800) 446-5539 hinkley.com