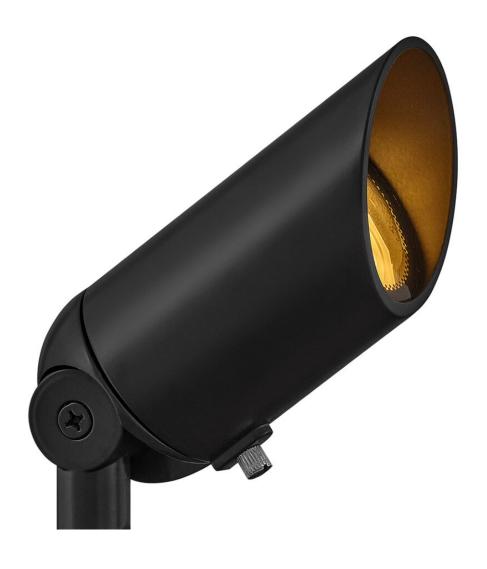

## 1536BSK

Hinkley Spotlights are engineered to enhance your property with a warm ambient glow. Accentuate your home's architecture, highlight your landscape's natural beauty, and extend outdoor living spaces with optimized illumination. Named after the ruggedly beautiful island off the coast of British Columbia, our Hardy Island Collection is impeccably constructed with solid cast brass to defy the harshest

FINISH: Brass Satin Black

GLASS: Clear Lens

**WIDTH**: 5.8"

**HEIGHT**: 3.3"

**LIGHT SOURCE**: Socketed **WATTAGE**: 1-8w MR16 LED

TRANSFORMER REQUIRED: Yes

HINKLEY 33000 Pin Oak Parkway Avon Lake, OH 44012 **PHONE: (440) 653-5500** Toll Free: 1 (800) 446-5539 hinkley.com