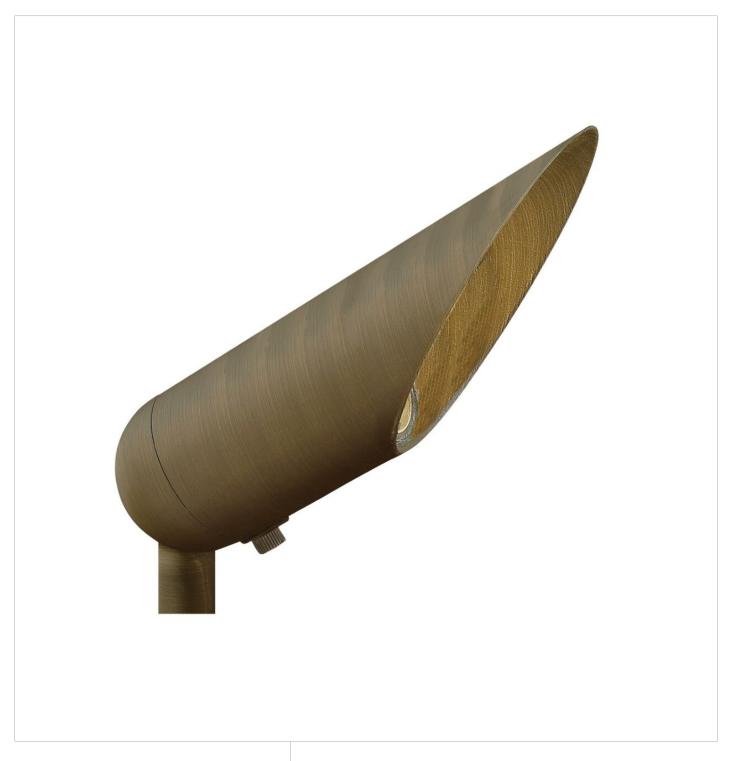

## HARDY ISLAND LED LONG COWL SPOT LIGHT

LED 12W 2700K SPOT LIGHT WITH LONG COWL

## 1535MZ-12W27K

Named after the ruggedly beautiful island off the coast of British Columbia, Hardy Island products are impeccably designed to defy the harshest environments. The LumaCORE LED accent lighting system is an expertly engineered core that withstands the elements and provides the the user with full control over wattage and color temperature.

FINISH: Matte Bronze GLASS: Clear Lens WIDTH: 9.8"

**HEIGHT**: 3.3"

LIGHT SOURCE: Integrated LED
WATTAGE: 12w LED \*Included
TRANSFORMER REQUIRED: Yes

HINKLEY 33000 Pin Oak Parkway Avon Lake, OH 44012 **PHONE: (440) 653-5500** Toll Free: 1 (800) 446-5539 hinkley.com