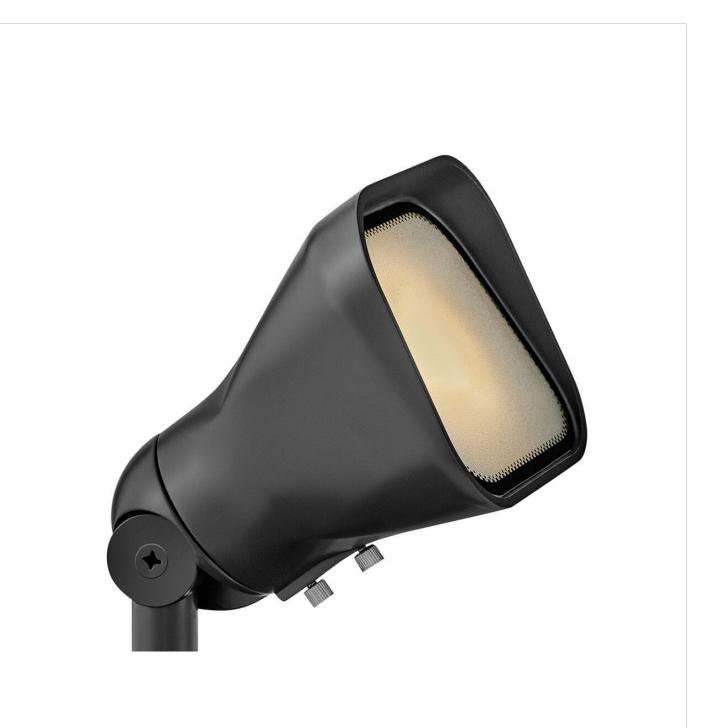

## LUMACORE HARDY ISLAND

## 12V VARIABLE OUTPUT LED 2700K

## 15300BSK-LMA27K

Accentuate your home's architecture and highlight your landscape's natural beauty with a warm ambient glow. Hinkley's Variable Output LumaCORE<sup>™</sup> LED Accent Lighting Systems are expertly designed to withstand the elements and provide complete control over wattage and beam spread. Named after the ruggedly beautiful island off the coast of British Columbia, our Hardy Island Collection is impeccably constructed with solid cast brass to defy the harshest environments.

## HINKLEY

FINISH: Brass Satin Black GLASS: Frosted Lens WIDTH: 4.5" HEIGHT: 4" LIGHT SOURCE: LumaCore WATTAGE: 12w, 8w, 5w,3w LumaCore LED \*Included TRANSFORMER REQUIRED: Yes

HINKLEY 33000 Pin Oak Parkway Avon Lake, OH 44012 PHONE: (440) 653-5500 Toll Free: 1 (800) 446-5539 hinkley.com