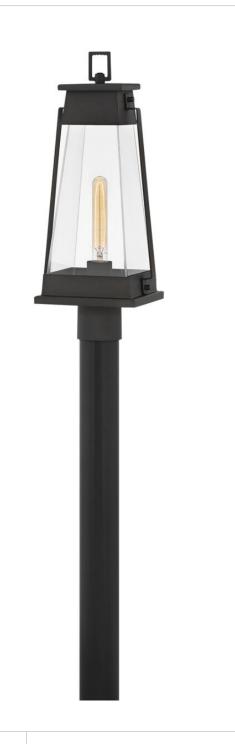

## **ARCADIA**

LARGE POST TOP OR PIER MOUNT LANTERN

## 1137AC

Arcadia smartly transforms a classic carriage lantern into fresh, transitional design with bold features complemented by striking tapered glass. Constructed of durable aluminum in an Aged Copper Bronze finish, Arcadia is a statement-making style that will instantly enhance any exterior. Ideal for vintage filament bulbs.

FINISH: Aged Copper Bronze

GLASS: Clear WIDTH: 8.8" HEIGHT: 21.8" DEPTH: 0

**LIGHT SOURCE**: Socketed

WATTAGE: 1-12w Med. LED, 100w Equiv.

HINKLEY 33000 Pin Oak Parkway Avon Lake, OH 44012 **PHONE: (440) 653-5500** Toll Free: 1 (800) 446-5539 hinkley.com