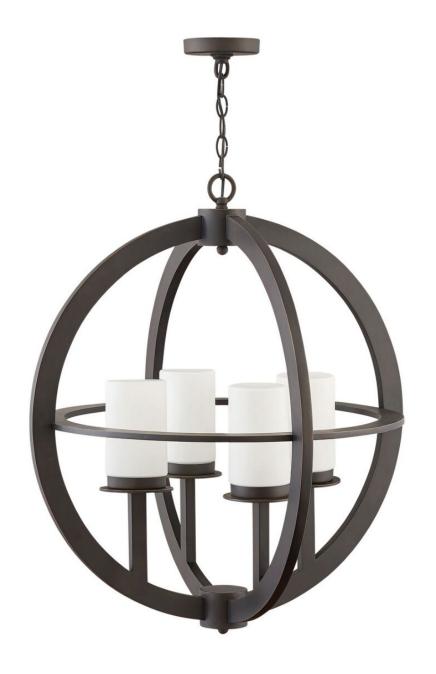

## **COMPASS**

MEDIUM SINGLE TIER

## 1018OZ

Inspired by globes and navigational compasses, this clean and minimal cage design features intersecting spheres of Oil Rubbed Bronze that enclose a sleek pillar of etched opal glass. Constructed from sturdy cast aluminum, Compass maps a path to style for facades that range from traditional to contemporary.

FINISH: Oil Rubbed Bronze

GLASS: Etched Opal

**WIDTH**: 26" **HEIGHT**: 29.8"

**DEPTH**: 0

**LIGHT SOURCE**: Socketed **WATTAGE**: 4-100w Med.

**HINKLEY** 33000 Pin Oak Parkway Avon Lake, OH 44012 **PHONE: (440) 653-5500** Toll Free: 1 (800) 446-5539 hinkley.com