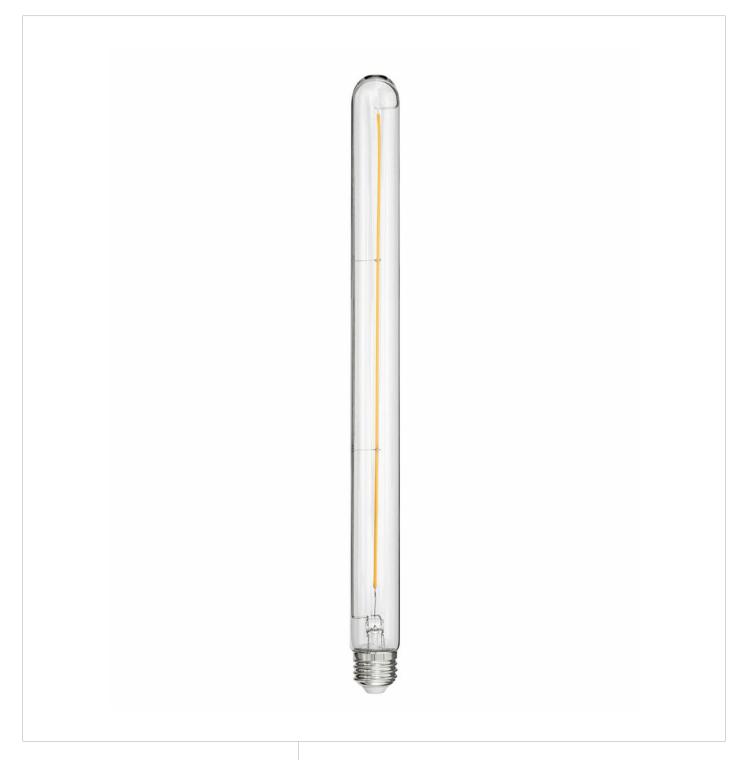

## LED BULB | E26T1042415CL

To create superior, softer light that sets the scene in any indoor or outdoor setting, Hinkley's Lumiglo™ LED bulbs feature unique filament technology designed to cast a warm ambient glow. Dimmable functionality provides full control over brightness, allowing you to craft an atmosphere that perfectly accentuates your space.

FINISH: Accessories

WIDTH: 1.3" HEIGHT: 15" DEPTH: 0

**LIGHT SOURCE**: Socketed **WATTAGE**: 1-4w Med. LED

**HINKLEY** 33000 Pin Oak Parkway Avon Lake, OH 44012 **PHONE: (440) 653-5500** Toll Free: 1 (800) 446-5539 hinkley.com