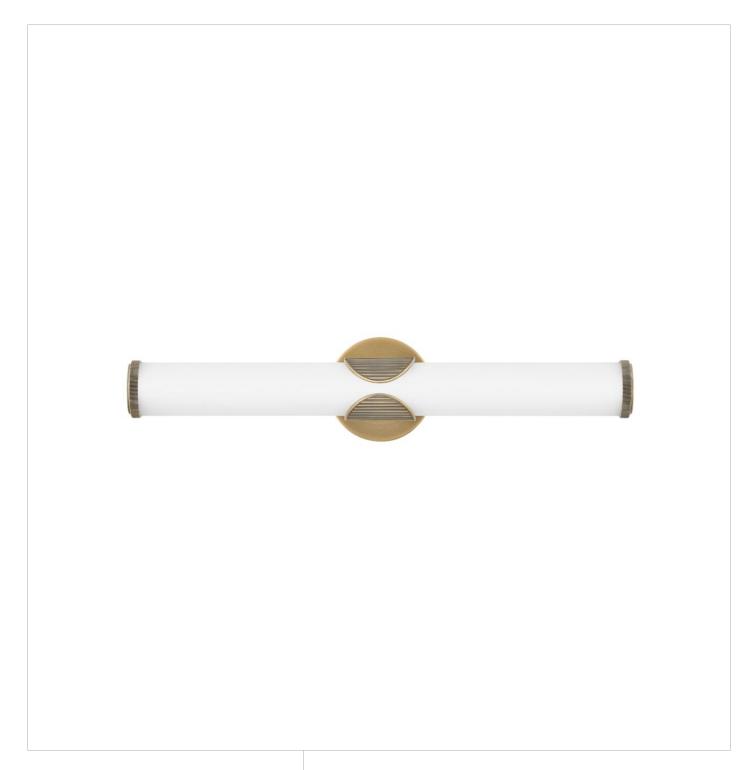

## **FEMI**

MEDIUM LED VANITY

## 50082LCB

A slim, streamlined profile paired with the integrated LED light makes Femi your go-to for transitional style. Illumination elegantly extends from the cast ribbed cuff, adding an element of appeal that captures the unexpected. The matching cast end caps balance the linear design for a fixture with instant style gratification in Brushed Nickel, Black Oxide, or Lacquered Brass finish options.

**FINISH**: Lacquered Brass **GLASS**: Etched Opal

WIDTH: 22.3" HEIGHT: 4.8" DEPTH: 0

LIGHT SOURCE: Integrated LED WATTAGE: 33w LED \*Included

HINKLEY 33000 Pin Oak Parkway Avon Lake, OH 44012 **PHONE: (440) 653-5500** Toll Free: 1 (800) 446-5539 hinkley.com