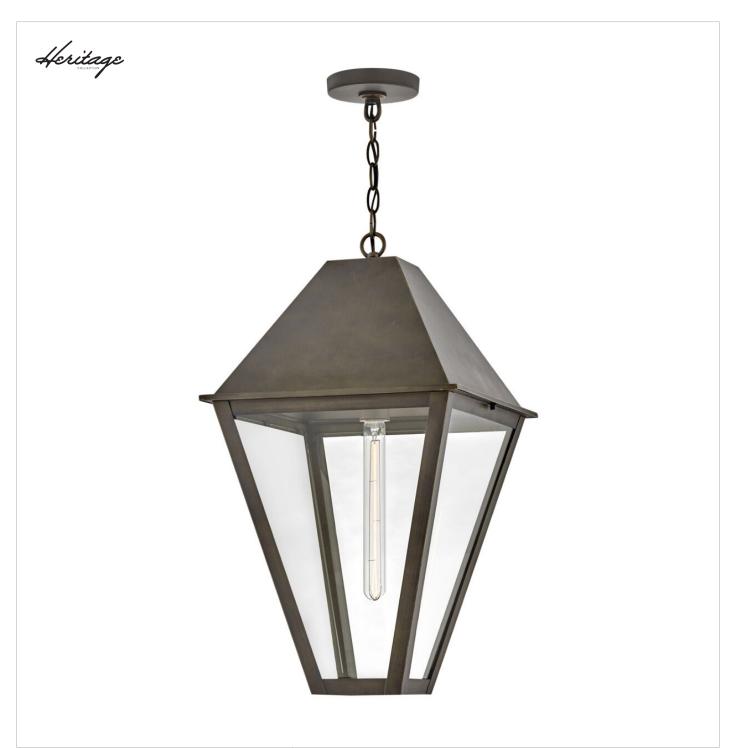

## 28862BLB

Endsley's stately, modern gas lantern design features an oversized roof with a simple chimney, complemented by tall, clear glass and a painted, artisanal Blackened Brass finish. Each dignified fixture embraces traditional architectural details yet feels right at home in contemporary outdoor spaces. FINISH: Blackened Brass GLASS: Clear WIDTH: 14" HEIGHT: 24.3" DEPTH: 0 LIGHT SOURCE: Socketed WATTAGE: 1-12w Med. LED, 75w Equiv.