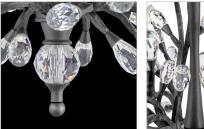

#### FR46806BGR

MEDIUM SINGLE TIER CHANDELIER Eve's glamorous, organically inspired silhouette features ornate, craftsman-forged stems, embellished with whimsical faceted clear crystal buds on luxuriously finished vines.

#### PRODUCT DETAILS:

- Suitable for use in dry (indoor) locations as defined by NEC and CEC. Meets United States UL Underwriters Laboratories & CSA Canadian Standards Association Product Safety Standards.
- This item may be hung on a sloped ceiling
- Striking and glamorous silhouette with luxe details and a rich finish that makes a dramatic statement