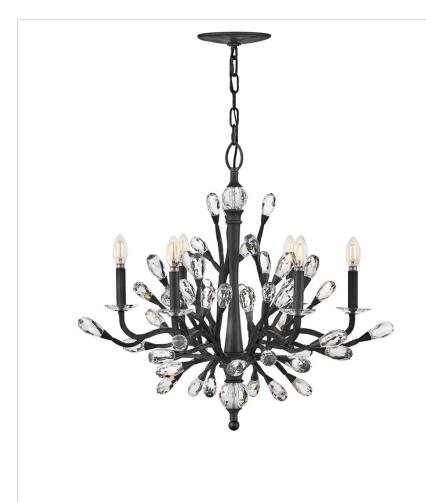

#### FR46806BGR

MEDIUM SINGLE TIER CHANDELIER Eve's glamorous, organically inspired silhouette features ornate, craftsman-forged stems, embellished with whimsical faceted clear crystal buds on luxuriously finished vines.

| DETAILS       |                                            |
|---------------|--------------------------------------------|
| FINISH:       | Brushed Graphite                           |
| MATERIAL:     | Steel                                      |
| SLOPE DEGREE: | 90                                         |
| DIMMABLE:     | YES - WITH DIMMABLE<br>LAMP (NOT INCLUDED) |

### DIMENSIONS

| WIDTH:  | 26"    |
|---------|--------|
| HEIGHT: | 30"    |
| WEIGHT: | 26.4lb |

| LIGHT SOURCE  | ]                             |
|---------------|-------------------------------|
| LIGHT SOURCE: | Socketed                      |
| WATTAGE:      | 6-5w Cand. LED, 60w<br>Equiv. |
| VOLTAGE:      | 120v                          |

#### PRODUCT DETAILS:

- Suitable for use in dry (indoor) locations as defined by NEC and CEC. Meets United States UL Underwriters Laboratories & CSA Canadian Standards Association Product Safety Standards.
- This item may be hung on a sloped ceiling
- Striking and glamorous silhouette with luxe details and a rich finish that makes a dramatic statement