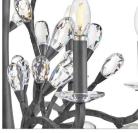

#### FR46806BGR

MEDIUM SINGLE TIER CHANDELIER Eve's glamorous, organically inspired silhouette features ornate, craftsman-forged stems, embellished with whimsical faceted clear crystal buds on luxuriously finished vines.

#### PRODUCT DETAILS:

- Suitable for use in dry (indoor) locations as defined by NEC and CEC. Meets United States UL Underwriters Laboratories & CSA Canadian Standards Association Product Safety Standards.
- This item may be hung on a sloped ceiling
- Striking and glamorous silhouette with luxe details and a rich finish that makes a dramatic statement