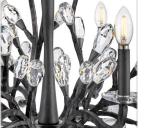

#### FR46806BGR

MEDIUM SINGLE TIER CHANDELIER Eve's glamorous, organically inspired silhouette features ornate, craftsman-forged stems, embellished with whimsical faceted clear crystal buds on luxuriously finished vines.

#### PRODUCT DETAILS:

- Suitable for use in dry (indoor) locations as defined by NEC and CEC. Meets United States UL Underwriters Laboratories & CSA Canadian Standards Association Product Safety Standards.
- This item may be hung on a sloped ceiling
- Striking and glamorous silhouette with luxe details and a rich finish that makes a dramatic statement