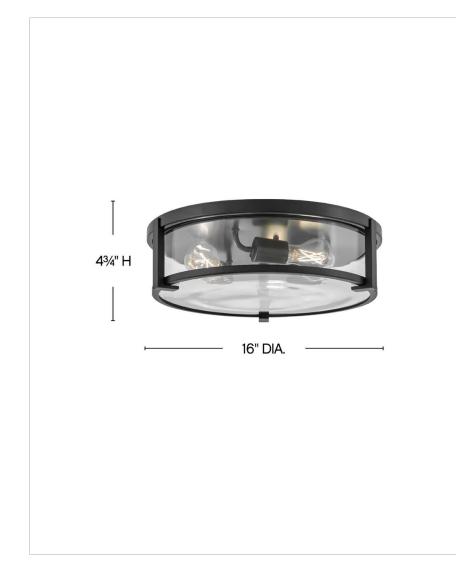

## DIMENSIONSWIDTH:16"HEIGHT:4.8"WEIGHT:7.9lb

| LIGHT SOURCE  |                           |
|---------------|---------------------------|
| LIGHT SOURCE: | Socketed                  |
| WATTAGE:      | 3-7w Med. LED, 60w Equiv. |
| VOLTAGE:      | 120v                      |