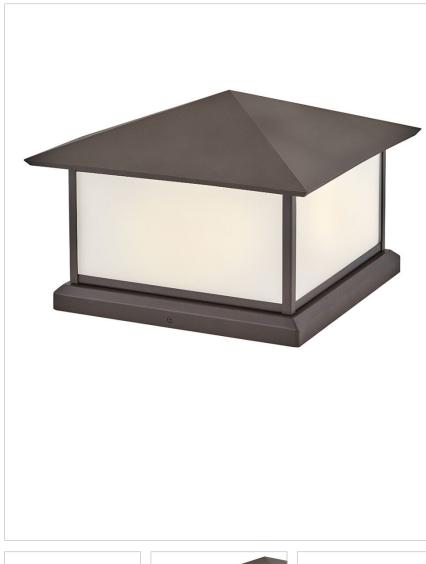

### 28987TR-LV

LARGE PIER MOUNT LANTERN 12V

An understated yet large-scale pier mount lantern inspired by mission arts and crafts-style architecture, Walter was crafted to perfectly fit large outdoor columns. The Craftsman-style aluminum frame with oversized roof complements warmly illuminated Etched White glass with a Textured Black or Textured Oil-Rubbed Bronze finish.

| DETAILS   |                                             |
|-----------|---------------------------------------------|
| FINISH:   | Textured Oil Rubbed<br>Bronze               |
| MATERIAL: | Aluminum                                    |
| GLASS:    | Etched White                                |
| DIMMABLE: | YES - WITH MLV ON<br>TRANSFORMER<br>PRIMARY |

| DIMENSIONS |       |
|------------|-------|
| WIDTH:     | 15"   |
| HEIGHT:    | 10.5" |
| WEIGHT:    | 9.2lb |

| LIGHT SOURCE             |                               |
|--------------------------|-------------------------------|
| LIGHT SOURCE:            | Socketed                      |
| WATTAGE:                 | 2-3.50w Med. LED<br>*Included |
| VOLTAGE:                 | 12v                           |
| VOLT AMPS:               | 9.2                           |
| TRANSFORMER<br>REQUIRED: | Yes                           |

| MOUNTING |                 |
|----------|-----------------|
| CANOPY:  | 13.25" Sq. Base |

| SHIPPING       |      |
|----------------|------|
| CARTON LENGTH: | 18   |
| CARTON WIDTH:  | 18   |
| CARTON HEIGHT: | 12.5 |
| CARTON WEIGHT: | 12.1 |