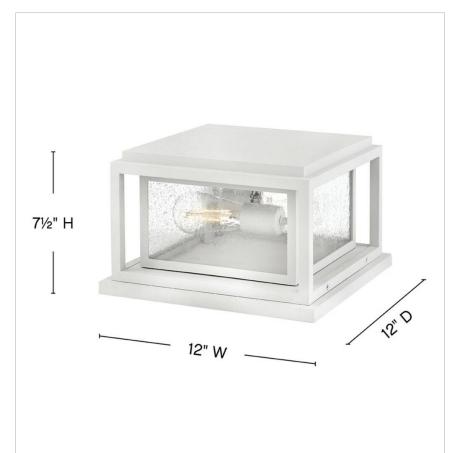

| DETAILS   |                                             |
|-----------|---------------------------------------------|
| FINISH:   | Textured White                              |
| MATERIAL: | Composite                                   |
| GLASS:    | Clear Seedy                                 |
| DIMMABLE: | YES - WITH MLV ON<br>TRANSFORMER<br>PRIMARY |

| DIMENSIONS |       |
|------------|-------|
| WIDTH:     | 12"   |
| HEIGHT:    | 7.5"  |
| WEIGHT:    | 7.2lb |

| LIGHT SOURCE             |                               |
|--------------------------|-------------------------------|
| LIGHT SOURCE:            | Socketed                      |
| WATTAGE:                 | 2-3.50w Med. LED<br>*Included |
| VOLTAGE:                 | 12v                           |
| VOLT AMPS:               | 9.2                           |
| TRANSFORMER<br>REQUIRED: | Yes                           |