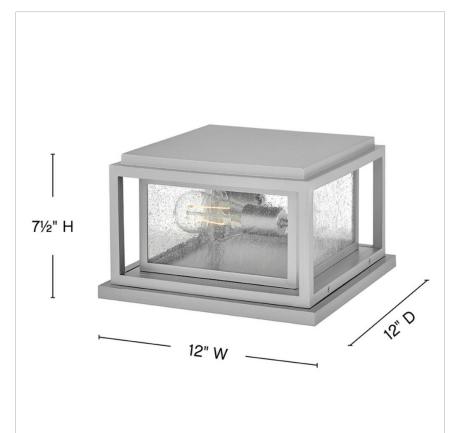

### SMALL PIER MOUNT LANTERN 12V

Republic's striking double frame design, constructed from a composite material and treated with an antifading agent for maximum durability, is at home on the coast or a country lodge. The Oil Rubbed Bronze, Satin Nickel and Black resilience finishes feature a 5-year warranty and are resistant to rust and corrosion. Vintage filament bulbs are recommended to complete a stylish look.

| DETAILS   |                                             |
|-----------|---------------------------------------------|
| FINISH:   | Satin Nickel                                |
| MATERIAL: | Composite                                   |
| GLASS:    | Clear Seedy                                 |
| DIMMABLE: | YES - WITH MLV ON<br>TRANSFORMER<br>PRIMARY |

| DIMENSIONS |       |
|------------|-------|
| WIDTH:     | 12"   |
| HEIGHT:    | 7.5"  |
| WEIGHT:    | 7.2lb |

| LIGHT SOURCE             |                               |
|--------------------------|-------------------------------|
| LIGHT SOURCE:            | Socketed                      |
| WATTAGE:                 | 2-3.50w Med. LED<br>*Included |
| VOLTAGE:                 | 12v                           |
| VOLT AMPS:               | 9.2                           |
| TRANSFORMER<br>REQUIRED: | Yes                           |

| MOUNTING |              |
|----------|--------------|
| CANOPY:  | 12" Sq. Base |

| SHIPPING       |      |
|----------------|------|
| CARTON LENGTH: | 15.3 |
| CARTON WIDTH:  | 15.3 |
| CARTON HEIGHT: | 14   |
| CARTON WEIGHT: | 9    |