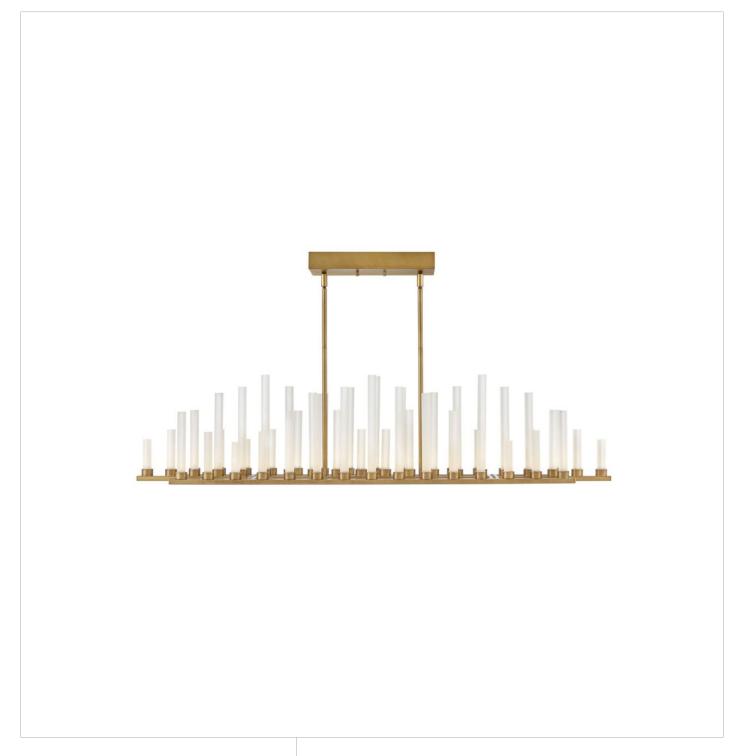

## LED LINEAR | FR46108HBR

The stunning silhouette may suggest rows of candles burning at different rates as in days of old, yet Trinity is modern in every aspect. Each frosted glass column is evenly lit with integrated LED, producing 50 points of light in undulating fashion along the Polished Nickel or Heritage Brass bars. The effect is breathtaking, unexpected and completely spectacular.

FINISH: Heritage Brass

GLASS: Frosted WIDTH: 48" HEIGHT: 10.8"

**LIGHT SOURCE**: Integrated LED

**HINKLEY** 33000 Pin Oak Parkway Avon Lake, OH 44012 **PHONE: (440) 653-5500** Toll Free: 1 (800) 446-5539 hinkley.com