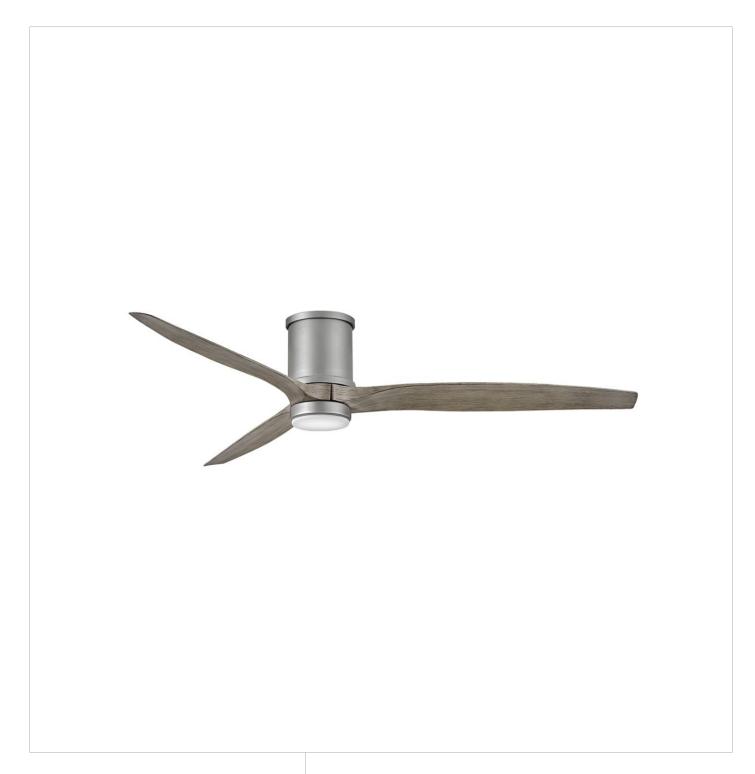

## **HOVER FLUSH**

HOVER FLUSH 72" LED SMART FAN

## 900872FBN-LWD

Clean and sleek, Hover Flush is a stunning modern upgrade for any project. Available in a variety of finish and blade combinations, Hover Flush comes equipped with integrated warm-dim LED lighting and DC motor technology to deliver excellent energy efficiency. Hover Flush is so versatile; it can be used for both indoor and outdoor spaces.

FINISH: Brushed Nickel GLASS: Etched Opal

WIDTH: 72" HEIGHT: 12.8" DEPTH: 0

**BLADE COUNT**: 3

**HINKLEY** 33000 Pin Oak Parkway Avon Lake, OH 44012 **PHONE: (440) 653-5500** Toll Free: 1 (800) 446-5539 hinkley.com