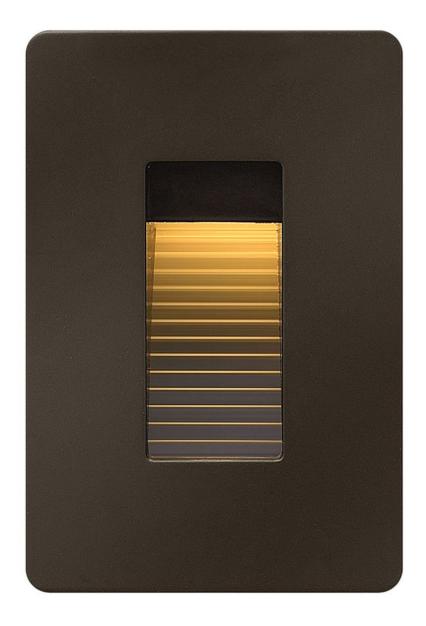

## 58504BZ3K

The Luna step light is the perfect addition to any interior or exterior lighting plan and complements the Hinkley Luna outdoor lantern collection. A contemporary styled radius front die cast faceplate is included. The Luna step light is compatible with any decorator style faceplate and is easily retrofitted to any gang/receptacle location.

FINISH: Bronze WIDTH: 3" HEIGHT: 4.5" DEPTH: 0

**LIGHT SOURCE**: Integrated LED

**HINKLEY** 33000 Pin Oak Parkway Avon Lake, OH 44012 **PHONE: (440) 653-5500** Toll Free: 1 (800) 446-5539 hinkley.com