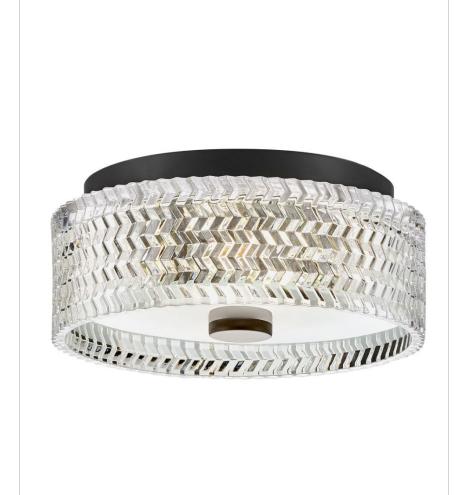

## 5041BK

## SMALL FLUSH MOUNT

Traditional elegance with a modern edge defines Elle's graceful design. Rich chevron cut glass provides interesting light refraction and is a dramatic focal point whether the light is on or off. The gleaming metal finish adds to the glam design that gives a touch of radiance to any space.

| DETAILS   |                                           |
|-----------|-------------------------------------------|
| FINISH:   | Black                                     |
| MATERIAL: | Steel                                     |
| GLASS:    | Clear Chevron & Etched Lens               |
| DIMMABLE: | YES, WITH DIMMABLE<br>LAMP (NOT INCLUDED) |