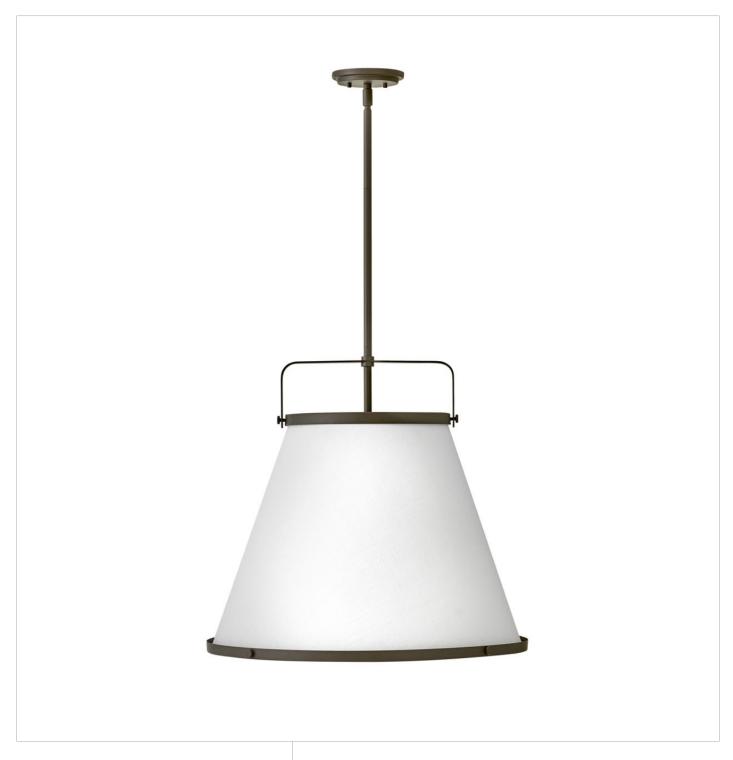

## 4995OZ

Simple, purposeful details are what make Lexi an essential element to transitional or farmhouse decor. The off-white textured fabric shade is cut on the bias and banded on top and bottom in stunning rings with matching knobs, while a top strap ties the look together. A stem with swivel allows for easy rotation. Don't let the clean lines deceive, Lexi is purely upscale in design.

**FINISH**: Oil Rubbed Bronze **SHADE**: Off-White Textured

WIDTH: 24.5" HEIGHT: 23" DEPTH: 0

**LIGHT SOURCE**: Socketed

WATTAGE: 3-8w Med. LED, 100w Equiv. or 3-100w Med.

**HINKLEY** 33000 Pin Oak Parkway Avon Lake, OH 44012 **PHONE: (440) 653-5500** Toll Free: 1 (800) 446-5539 hinkley.com