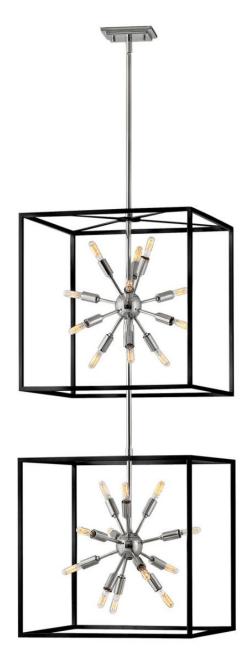

## AROS

LARGE OPEN FRAME PENDANT

## 46316BLK-PN

The striking Aros pendant showcases a provocative midcentury modern starburst cluster in a luxurious Warm Brass or Polished Nickel framed by an articulating, angular cage in prominent Black. For added drama, the sophisticated pendants dazzle with dimension to fill unique spaces or higher ceilings. Aros is part of the Lisa McDennon Collection.

## HINKLEY

FINISH: Black WIDTH: 20" HEIGHT: 51.5" DEPTH: 0 LIGHT SOURCE: Socketed WATTAGE: 24-5w Cand. LED, 40w Equiv.

HINKLEY 33000 Pin Oak Parkway Avon Lake, OH 44012 PHONE: (440) 653-5500 Toll Free: 1 (800) 446-5539