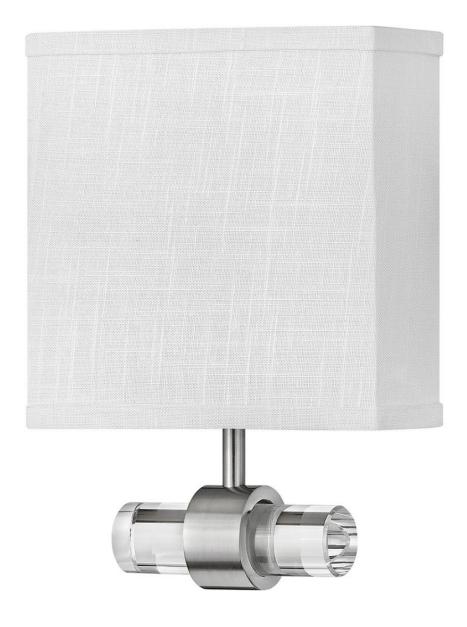

## LUSTER OFF WHITE

SINGLE LIGHT SCONCE

## 41602BN

Inspired by its lustrous appeal, Luster is a supremely suitable wall sconce for a variety of hospitality or residential settings. Luster features a clear glass rod with chic beveled ends, and comes in either a Brushed Nickel or Heritage Brass finish met with an Off White Linen or Heather Gray Linen shade. This LED sconce is fully dimmable and ADA compliant.

**FINISH**: Brushed Nickel **SHADE**: Off-White Linen

WIDTH: 8"
HEIGHT: 11.8"
DEPTH: 0

LIGHT SOURCE: Integrated LED

**HINKLEY** 33000 Pin Oak Parkway Avon Lake, OH 44012 **PHONE: (440) 653-5500** Toll Free: 1 (800) 446-5539 hinkley.com