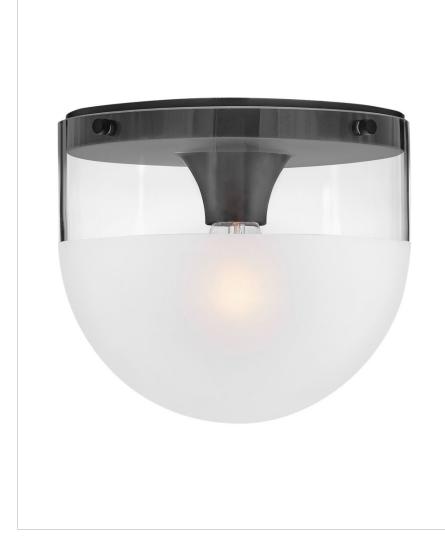

## 32081BK

## EXTRA SMALL FLUSH MOUNT

Beck's transitional style is reinforced by a smooth Lacquered Brass or Black finish paired with an etchdipped glass shade offering texture and visual interest.

| DETAILS   |                                           |
|-----------|-------------------------------------------|
| FINISH:   | Black                                     |
| MATERIAL: | Steel                                     |
| GLASS:    | Clear with Etch-Dipped                    |
| DIMMABLE: | YES, WITH DIMMABLE<br>LAMP (NOT INCLUDED) |