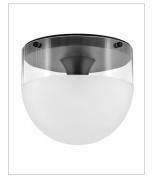

## 32081BK

## EXTRA SMALL FLUSH MOUNT

Beck's transitional style is reinforced by a smooth Lacquered Brass or Black finish paired with an etchdipped glass shade offering texture and visual interest.

| DETAILS   |                                           |
|-----------|-------------------------------------------|
| FINISH:   | Black                                     |
| MATERIAL: | Steel                                     |
| GLASS:    | Clear with Etch-Dipped                    |
| DIMMABLE: | YES, WITH DIMMABLE<br>LAMP (NOT INCLUDED) |