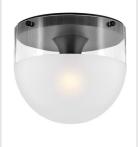

## 32081BK

## EXTRA SMALL FLUSH MOUNT

Beck's transitional style is reinforced by a smooth Lacquered Brass or Black finish paired with an etchdipped glass shade offering texture and visual interest.

| DETAILS   |                                           |
|-----------|-------------------------------------------|
| FINISH:   | Black                                     |
| MATERIAL: | Steel                                     |
| GLASS:    | Clear with Etch-Dipped                    |
| DIMMABLE: | YES, WITH DIMMABLE<br>LAMP (NOT INCLUDED) |