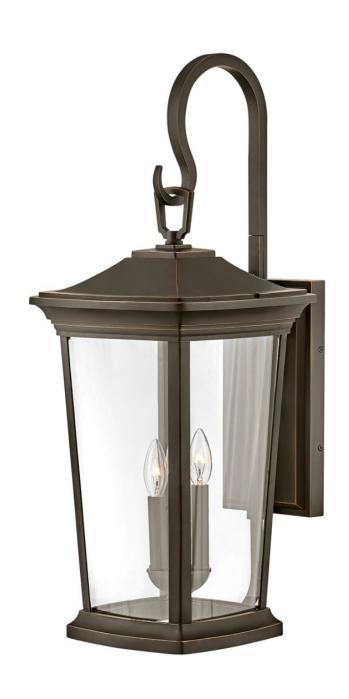

## **BROMLEY**

LARGE WALL MOUNT LANTERN

## 2369OZ-LL

Bromley's handsome silhouette features an updated traditional design that combines elegant and stately details. These dignified die-cast aluminum fixtures convey sophistication that complements any façade. Specialty touches such as a "Shepherd's Hook" decorative scrolled arm highlight Bromley's homage to tradition and quality.

FINISH: Oil Rubbed Bronze

GLASS: Clear WIDTH: 12" HEIGHT: 30" DEPTH: 0

**LIGHT SOURCE**: Socketed

**HINKLEY** 33000 Pin Oak Parkway Avon Lake, OH 44012 **PHONE: (440) 653-5500** Toll Free: 1 (800) 446-5539 hinkley.com