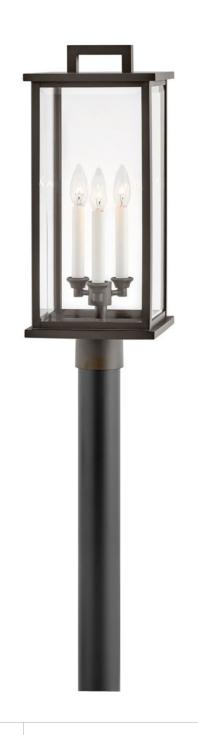

## **WEYMOUTH**

LARGE POST TOP OR PIER MOUNT LANTERN

## 20011OZ

Modernize your outdoor space without sacrificing the traditional appeal you long for. Weymouth's subtle yet overstated frame features a clean design, while its symmetrical lines evoke timeless elegance with a contemporary edge. The contrast candle sleeves in warm white balance the robust aluminum cast frame. The beveled glass is an elegant touch to help refract the light.

**FINISH**: Oil Rubbed Bronze **GLASS**: Clear Beveled

WIDTH: 9" HEIGHT: 22.3"

**DEPTH**: 0

**LIGHT SOURCE**: Socketed

WATTAGE: 3-5w Cand. LED, 60w Equiv.

**HINKLEY** 33000 Pin Oak Parkway Avon Lake, OH 44012 **PHONE: (440) 653-5500** Toll Free: 1 (800) 446-5539 hinkley.com