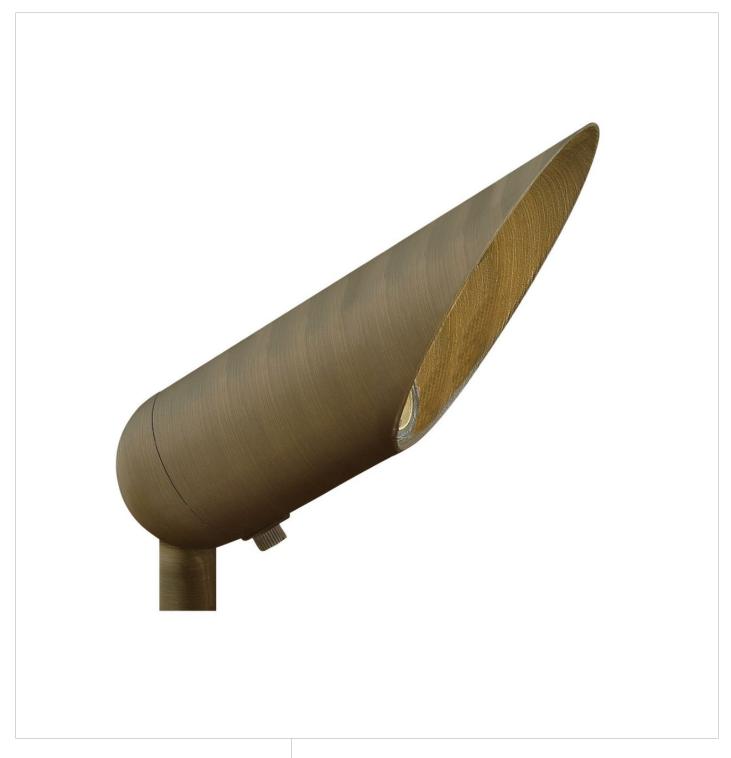

## HARDY ISLAND LED LONG COWL SPOT LIGHT

LED 3W 3000K SPOT LIGHT WITH LONG COWL

## 1535MZ-3W3K

Named after the ruggedly beautiful island off the coast of British Columbia, Hardy Island products are impeccably designed to defy the harshest environments. The LumaCORE LED accent lighting system is an expertly engineered core that withstands the elements and provides the the user with full control over wattage and color temperature.

FINISH: Matte Bronze GLASS: Clear Lens WIDTH: 9.8"

**HEIGHT**: 3.3"

LIGHT SOURCE: Integrated LED
TRANSFORMER REQUIRED: Yes

HINKLEY 33000 Pin Oak Parkway Avon Lake, OH 44012 **PHONE: (440) 653-5500** Toll Free: 1 (800) 446-5539 hinkley.com