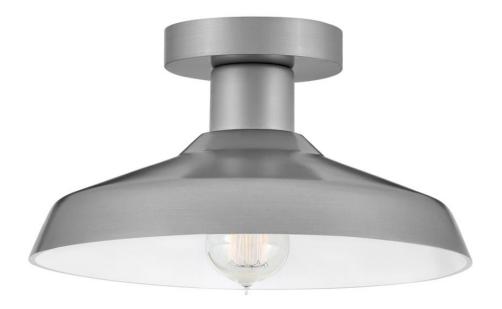

## **FORGE**

SMALL FLUSH MOUNT

## 12072AL

Inspired by a lighting industry staple barn light, Forge features a practical outdoor lighting solution to withstand the elements. Whether it is enduring harsh sunrays, extreme cold or continuous salt air, Forge is built to last with an industrial chic flair. Part of the Coastal Elements Collection, Forge is available in a variety of anti-fading finishes that are resistant to rust and corrosion with a 5-year warranty.

FINISH: Antique Brushed Aluminum

SHADE: Composite

WIDTH: 12"
HEIGHT: 6.5"
DEPTH: 0

**LIGHT SOURCE**: Socketed

WATTAGE: 1-12w Med. LED, 100W Equiv.

**HINKLEY** 33000 Pin Oak Parkway Avon Lake, OH 44012 **PHONE: (440) 653-5500** Toll Free: 1 (800) 446-5539 hinkley.com