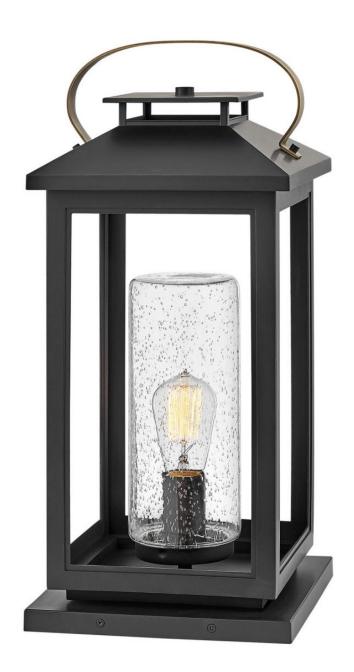

## 1167BK

Classic and elegant, Atwater offers beauty and endurance. Constructed from a composite material and treated with an anti-fading agent, the updated coastal design incorporates elegant brass accents, handle, and an inner glass that creates a faux candle effect. The high performance finish is resistant to rust and corrosion with a 5-year warranty.

FINISH: Black

GLASS: Clear Seedy

WIDTH: 9.5" HEIGHT: 21.5" DEPTH: 0

**LIGHT SOURCE**: Socketed

WATTAGE: 1-10w Med. LED, 100w Equiv.

**HINKLEY** 33000 Pin Oak Parkway Avon Lake, OH 44012 **PHONE: (440) 653-5500**Toll Free: 1 (800) 446-5539