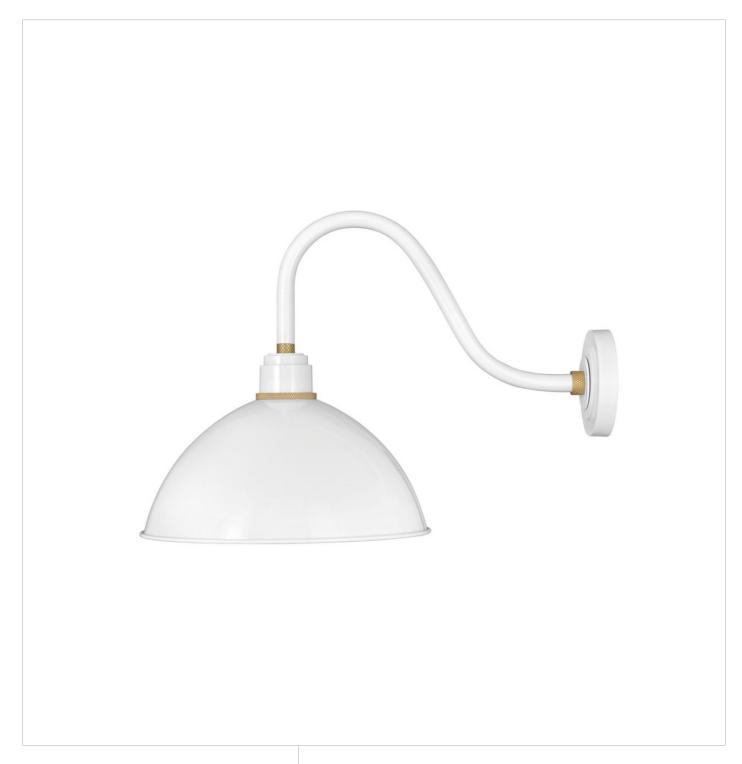

## **FOUNDRY DOME**

MEDIUM GOOSENECK BARN LIGHT

## 10645GW

Decidedly industrious, Foundry is reinventing purposeful lighting. Focused and direct, the sturdy aluminum shade features knurled brass details to offset the Gloss White, Museum Bronze or Textured Black finish while casting a uniform light. The simple, understated form plants a vintage aesthetic for both inside and outside spaces while offering mix and match options that customize the look.

FINISH: Gloss White

WIDTH: 16" HEIGHT: 18" DEPTH: 0

LIGHT SOURCE: Socketed

**HINKLEY** 33000 Pin Oak Parkway Avon Lake, OH 44012 **PHONE: (440) 653-5500** Toll Free: 1 (800) 446-5539 hinkley.com