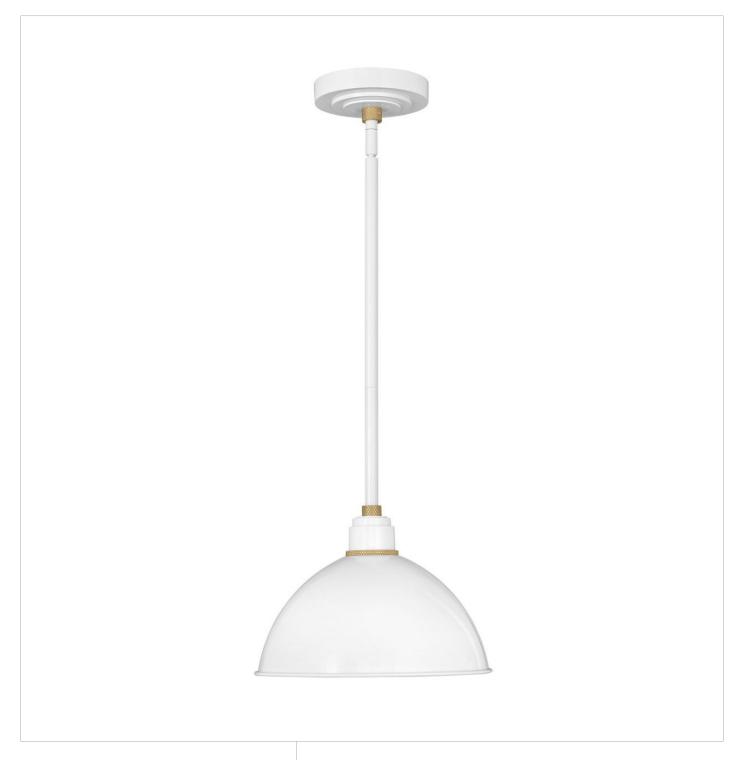

## **FOUNDRY DOME**

PENDANT BARN LIGHT

## 10584GW

Decidedly industrious, Foundry is reinventing purposeful lighting. Focused and direct, the sturdy aluminum shade features knurled brass details to offset the Gloss White, Museum Bronze or Textured Black finish while casting a uniform light. The simple, understated form plants a vintage aesthetic for both inside and outside spaces while offering mix and match options that customize the look.

FINISH: Gloss White

WIDTH: 12"
HEIGHT: 8.8"
DEPTH: 0

LIGHT SOURCE: Socketed

HINKLEY 33000 Pin Oak Parkway Avon Lake, OH 44012 **PHONE: (440) 653-5500** Toll Free: 1 (800) 446-5539 hinkley.com