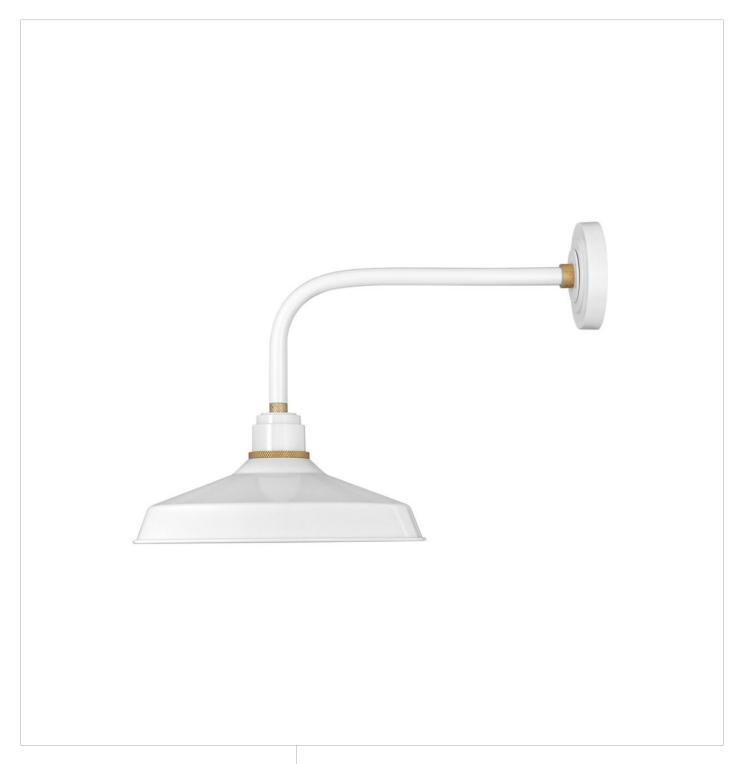

## FOUNDRY CLASSIC

MEDIUM STRAIGHT ARM BARN LIGHT

## 10413GW

Decidedly industrious, Foundry is reinventing purposeful lighting. Focused and direct, the sturdy aluminum shade features knurled brass details to offset the Gloss White, Museum Bronze or Textured Black finish while casting a uniform light. The simple, understated form plants a vintage aesthetic for both inside and outside spaces while offering mix and match options that customize the look.

FINISH: Gloss White

WIDTH: 16" HEIGHT: 18" DEPTH: 0

LIGHT SOURCE: Socketed

**HINKLEY** 33000 Pin Oak Parkway Avon Lake, OH 44012 **PHONE: (440) 653-5500** Toll Free: 1 (800) 446-5539 hinkley.com